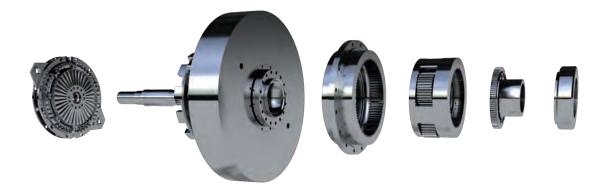

Complete drive for presses

Rotary table drive Denox® DT with motor

Servo press drive Servox<sup>®</sup> DS

Revox<sup>®</sup> crusher drive

Azimut gearbox

Planox<sup>®</sup> transmission

Spindle gearbox Denox® HS

Belt drive with Planox® clutch